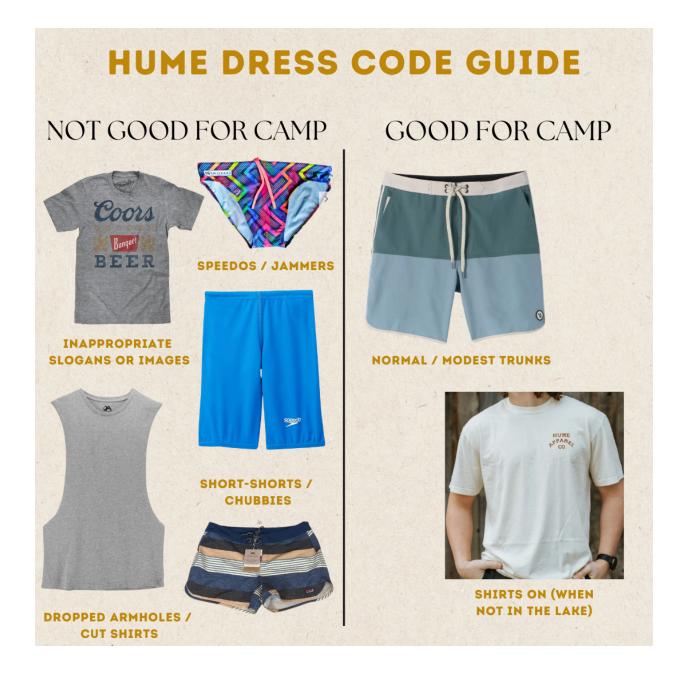

| Requirements   The following are mandatory for this trip:                                                                                                                                                                                                                                                                                                                                                                                                                                                                                                                                                                        |  |  |
|----------------------------------------------------------------------------------------------------------------------------------------------------------------------------------------------------------------------------------------------------------------------------------------------------------------------------------------------------------------------------------------------------------------------------------------------------------------------------------------------------------------------------------------------------------------------------------------------------------------------------------|--|--|
| <ul> <li>1 Duffle Bag - All items besides sleeping bag &amp; pillow must fit in bag</li> <li>Sleeping Bag and Pillow - Pack in trash bag LABEL with First &amp; Last name [NOTE: we recommend *sharpie on DUCT TAPE and taping to the outside*]</li> <li>Medication / Supplements – ALL MEDICINES must be in prescription bottle / packaging &amp; handed in at check-in. [NOTE: this includes vitamins, sleep aids like melatonin, allergy medication &amp; Advil]</li> <li>Clothing for 6 days [SEE NEXT PAGE]</li> <li>Bible &amp; Journal</li> <li>Multiple pens/pencils</li> <li>Reusable Water Bottle - LABELED</li> </ul> |  |  |
| Tips & Tricks: Keep these tips and tricks in mind when packing                                                                                                                                                                                                                                                                                                                                                                                                                                                                                                                                                                   |  |  |
| <ul> <li>Extra Trash Bag – for your sleeping bag &amp; pillow on the way home</li> <li>Ziploc Bags - for wet or dirty clothes</li> <li>Stuff Sacks / Packing Cubes - to condense items</li> <li>Travel size toiletries will help save room</li> <li>Label all items and bags with your First and Last name</li> <li>Look at the weather report to help decide what items to bring</li> <li>**Don't pack anything sentimental, special, or irreplaceable. You may lose it or leave it behind**</li> </ul>                                                                                                                         |  |  |
| What to Pack: Go through the list, checking off each item as you pack                                                                                                                                                                                                                                                                                                                                                                                                                                                                                                                                                            |  |  |
| <ul> <li>□ T-Shirts (pack 1-2/day)</li> <li>□ Pants (for cooler mornings / nights)</li> <li>□ Finger-tip Length Shorts</li> <li>□ Clothes you can get sweaty / dirty</li> <li>□ Underwear (1-2/day)</li> <li>□ Socks</li> <li>□ Swimsuit *SEE DRESS CODE BELOW</li> <li>□ Pajamas</li> <li>□ Spirit Day Outfit: "Chrome Craze, Cyber Waves, and Neon Dayz" - metallic / neon items</li> <li>□ The two team color options are: royal blue and purple (if you want to bring face)</li> </ul>                                                                                                                                       |  |  |
| <ul> <li>Spirit Day Outfit: "Chrome Craze, Cyber Waves, and Neon Dayz" - metallic / neon items</li> <li>The two team color options are: royal blue and purple (if you want to bring face paint!)</li> </ul>                                                                                                                                                                                                                                                                                                                                                                                                                      |  |  |

## OVERFLOWtheYouth | Packing List

|       | Shoes: Closed-toe sneakers (Hume Lake requires you to bring these)                                                                                                                                                                                                                                                                                                     |
|-------|------------------------------------------------------------------------------------------------------------------------------------------------------------------------------------------------------------------------------------------------------------------------------------------------------------------------------------------------------------------------|
|       | Sweatshirt/Jacket                                                                                                                                                                                                                                                                                                                                                      |
|       | Towel (swimming and showering)                                                                                                                                                                                                                                                                                                                                         |
|       | Toiletries (toothbrush, toothpaste, deodorant, soap, shampoo, etc.)                                                                                                                                                                                                                                                                                                    |
|       | Flashlight (Head Lamps work the best)                                                                                                                                                                                                                                                                                                                                  |
|       | Cheap Waterproof Wrist Watch                                                                                                                                                                                                                                                                                                                                           |
|       | Sunscreen, chapstick, bug spray                                                                                                                                                                                                                                                                                                                                        |
|       | Hat or Visor                                                                                                                                                                                                                                                                                                                                                           |
|       | Sunglasses (bring cheap ones that you can lose / break!)                                                                                                                                                                                                                                                                                                               |
|       | Spending money for the snack shop, extra activities, or Hume merch (usually $\sim$ \$25-100) This is not mandatory!                                                                                                                                                                                                                                                    |
|       | Fancy Friday Outfit (a nicer shirt or dress for picture night)                                                                                                                                                                                                                                                                                                         |
|       | *Medications (Must turn in during Check-In @ Grace)                                                                                                                                                                                                                                                                                                                    |
|       | *Glasses/Contacts with extra prescription                                                                                                                                                                                                                                                                                                                              |
|       | *Hat or Beanie                                                                                                                                                                                                                                                                                                                                                         |
|       | *Playing Cards or other travel games                                                                                                                                                                                                                                                                                                                                   |
|       | *Disposable Camera                                                                                                                                                                                                                                                                                                                                                     |
|       | *Back pack or fanny pack for your daily items                                                                                                                                                                                                                                                                                                                          |
| Optio | nal Items                                                                                                                                                                                                                                                                                                                                                              |
|       | ☐ Jacket / sweatshirt for cooler mornings and nights                                                                                                                                                                                                                                                                                                                   |
|       | ☐ Clothes you can get sweaty / dirty                                                                                                                                                                                                                                                                                                                                   |
|       | ☐ One nicer outfit for Friday group photos as a church                                                                                                                                                                                                                                                                                                                 |
|       | ☐ Swimsuit, beach towel                                                                                                                                                                                                                                                                                                                                                |
|       | ***Follow the Dress Code - always air on the side of modesty. Guys and Girls:<br>Please make sure your shorts are finger-tip length (4" inseam), you are not<br>showing midriff, only pack a 1-piece swimsuit and your tank tops are 2 fingers in<br>width for the straps. [NOTE: This is the Hume Lake Christian Camp dress code<br>policy. Please follow this rule.] |