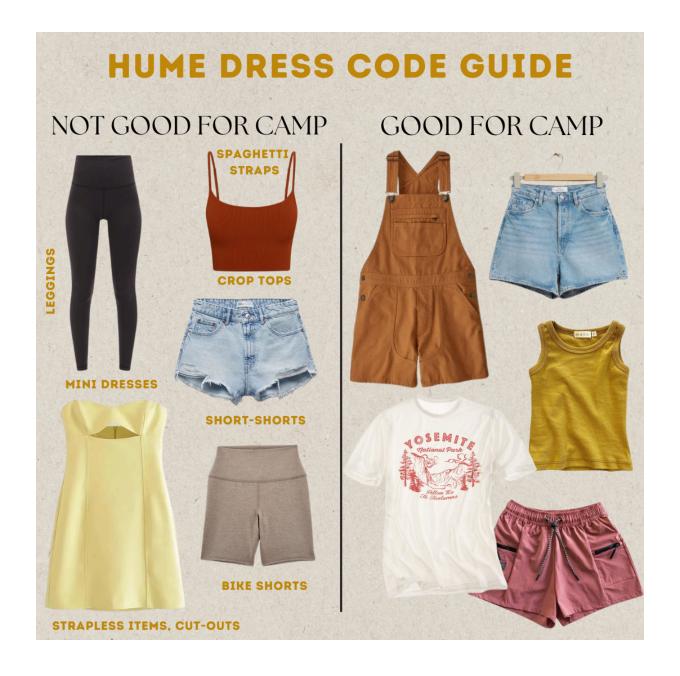

| Requirements   The following are mandatory for this trip:                                                                                                                                                                                                                                                                                                                                                                                                                                                                                                                                                                        |  |  |
|----------------------------------------------------------------------------------------------------------------------------------------------------------------------------------------------------------------------------------------------------------------------------------------------------------------------------------------------------------------------------------------------------------------------------------------------------------------------------------------------------------------------------------------------------------------------------------------------------------------------------------|--|--|
| <ul> <li>1 Duffle Bag - All items besides sleeping bag &amp; pillow must fit in bag</li> <li>Sleeping Bag and Pillow - Pack in trash bag LABEL with First &amp; Last name [NOTE: we recommend *sharpie on DUCT TAPE and taping to the outside*]</li> <li>Medication / Supplements – ALL MEDICINES must be in prescription bottle / packaging &amp; handed in at check-in. [NOTE: this includes vitamins, sleep aids like melatonin, allergy medication &amp; Advil]</li> <li>Clothing for 6 days [SEE NEXT PAGE]</li> <li>Bible &amp; Journal</li> <li>Multiple pens/pencils</li> <li>Reusable Water Bottle - LABELED</li> </ul> |  |  |
| Tips & Tricks: Keep these tips and tricks in mind when packing                                                                                                                                                                                                                                                                                                                                                                                                                                                                                                                                                                   |  |  |
| <ul> <li>Extra Trash Bag – for your sleeping bag &amp; pillow on the way home</li> <li>Ziploc Bags - for wet or dirty clothes</li> <li>Stuff Sacks / Packing Cubes - to condense items</li> <li>Travel size toiletries will help save room</li> <li>Label all items and bags with your First and Last name</li> <li>Look at the weather report to help decide what items to bring</li> <li>**Don't pack anything sentimental, special, or irreplaceable. You may lose it or leave it behind**</li> </ul>                                                                                                                         |  |  |
| What to Pack: Go through the list, checking off each item as you pack                                                                                                                                                                                                                                                                                                                                                                                                                                                                                                                                                            |  |  |
| <ul> <li>□ T-Shirts (pack 1-2/day)</li> <li>□ Pants (for cooler mornings / nights)</li> <li>□ Finger-tip Length Shorts</li> <li>□ Clothes you can get sweaty / dirty</li> <li>□ Underwear (1-2/day)</li> <li>□ Socks</li> <li>□ Swimsuit *SEE DRESS CODE BELOW</li> <li>□ Pajamas</li> <li>□ Spirit Day Outfit: "Chrome Craze, Cyber Waves, and Neon Dayz" - metallic / neon items</li> <li>□ The two team color options are: royal blue and purple (if you want to bring face)</li> </ul>                                                                                                                                       |  |  |
| <ul> <li>Spirit Day Outfit: "Chrome Craze, Cyber Waves, and Neon Dayz" - metallic / neon items</li> <li>The two team color options are: royal blue and purple (if you want to bring face paint!)</li> </ul>                                                                                                                                                                                                                                                                                                                                                                                                                      |  |  |

## OVERFLOWtheYouth | Packing List

|       | Shoes: Closed-toe sneakers (Hume Lake requires you to bring these)                                                                                                                                                                                                                                                                                                     |
|-------|------------------------------------------------------------------------------------------------------------------------------------------------------------------------------------------------------------------------------------------------------------------------------------------------------------------------------------------------------------------------|
|       | Sweatshirt/Jacket                                                                                                                                                                                                                                                                                                                                                      |
|       | Towel (swimming and showering)                                                                                                                                                                                                                                                                                                                                         |
|       | Toiletries (toothbrush, toothpaste, deodorant, soap, shampoo, etc.)                                                                                                                                                                                                                                                                                                    |
|       | Flashlight (Head Lamps work the best)                                                                                                                                                                                                                                                                                                                                  |
|       | Cheap Waterproof Wrist Watch                                                                                                                                                                                                                                                                                                                                           |
|       | Sunscreen, chapstick, bug spray                                                                                                                                                                                                                                                                                                                                        |
|       | Hat or Visor                                                                                                                                                                                                                                                                                                                                                           |
|       | Sunglasses (bring cheap ones that you can lose / break!)                                                                                                                                                                                                                                                                                                               |
|       | Spending money for the snack shop, extra activities, or Hume merch (usually $\sim$ \$25-100) This is not mandatory!                                                                                                                                                                                                                                                    |
|       | Fancy Friday Outfit (a nicer shirt or dress for picture night)                                                                                                                                                                                                                                                                                                         |
|       | *Medications (Must turn in during Check-In @ Grace)                                                                                                                                                                                                                                                                                                                    |
|       | *Glasses/Contacts with extra prescription                                                                                                                                                                                                                                                                                                                              |
|       | *Hat or Beanie                                                                                                                                                                                                                                                                                                                                                         |
|       | *Playing Cards or other travel games                                                                                                                                                                                                                                                                                                                                   |
|       | *Disposable Camera                                                                                                                                                                                                                                                                                                                                                     |
|       | *Back pack or fanny pack for your daily items                                                                                                                                                                                                                                                                                                                          |
| Optio | nal Items                                                                                                                                                                                                                                                                                                                                                              |
|       | ☐ Jacket / sweatshirt for cooler mornings and nights                                                                                                                                                                                                                                                                                                                   |
|       | ☐ Clothes you can get sweaty / dirty                                                                                                                                                                                                                                                                                                                                   |
|       | ☐ One nicer outfit for Friday group photos as a church                                                                                                                                                                                                                                                                                                                 |
|       | ☐ Swimsuit, beach towel                                                                                                                                                                                                                                                                                                                                                |
|       | ***Follow the Dress Code - always air on the side of modesty. Guys and Girls:<br>Please make sure your shorts are finger-tip length (4" inseam), you are not<br>showing midriff, only pack a 1-piece swimsuit and your tank tops are 2 fingers in<br>width for the straps. [NOTE: This is the Hume Lake Christian Camp dress code<br>policy. Please follow this rule.] |