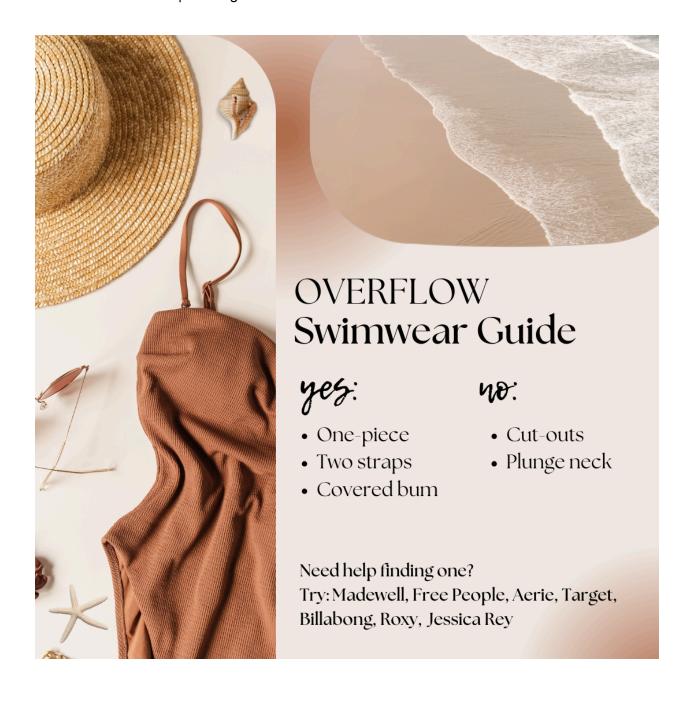

## OVERFLOWtheYouth | Packing List

|       | Shoes: Closed-toe sneakers (Hume Lake requires you to bring these)                                                                                                                                                                                                                                                                                                     |
|-------|------------------------------------------------------------------------------------------------------------------------------------------------------------------------------------------------------------------------------------------------------------------------------------------------------------------------------------------------------------------------|
|       | Sweatshirt/Jacket                                                                                                                                                                                                                                                                                                                                                      |
|       | Towel (swimming and showering)                                                                                                                                                                                                                                                                                                                                         |
|       | Toiletries (toothbrush, toothpaste, deodorant, soap, shampoo, etc.)                                                                                                                                                                                                                                                                                                    |
|       | Flashlight (Head Lamps work the best)                                                                                                                                                                                                                                                                                                                                  |
|       | Cheap Waterproof Wrist Watch                                                                                                                                                                                                                                                                                                                                           |
|       | Sunscreen, chapstick, bug spray                                                                                                                                                                                                                                                                                                                                        |
|       | Hat or Visor                                                                                                                                                                                                                                                                                                                                                           |
|       | Sunglasses (bring cheap ones that you can lose / break!)                                                                                                                                                                                                                                                                                                               |
|       | Spending money for the snack shop, extra activities, or Hume merch (usually $\sim$ \$25-100) This is not mandatory!                                                                                                                                                                                                                                                    |
|       | Fancy Friday Outfit (a nicer shirt or dress for picture night)                                                                                                                                                                                                                                                                                                         |
|       | *Medications (Must turn in during Check-In @ Grace)                                                                                                                                                                                                                                                                                                                    |
|       | *Glasses/Contacts with extra prescription                                                                                                                                                                                                                                                                                                                              |
|       | *Hat or Beanie                                                                                                                                                                                                                                                                                                                                                         |
|       | *Playing Cards or other travel games                                                                                                                                                                                                                                                                                                                                   |
|       | *Disposable Camera                                                                                                                                                                                                                                                                                                                                                     |
|       | *Back pack or fanny pack for your daily items                                                                                                                                                                                                                                                                                                                          |
| Optio | nal Items                                                                                                                                                                                                                                                                                                                                                              |
|       | ☐ Jacket / sweatshirt for cooler mornings and nights                                                                                                                                                                                                                                                                                                                   |
|       | ☐ Clothes you can get sweaty / dirty                                                                                                                                                                                                                                                                                                                                   |
|       | ☐ One nicer outfit for Friday group photos as a church                                                                                                                                                                                                                                                                                                                 |
|       | ☐ Swimsuit, beach towel                                                                                                                                                                                                                                                                                                                                                |
|       | ***Follow the Dress Code - always air on the side of modesty. Guys and Girls:<br>Please make sure your shorts are finger-tip length (4" inseam), you are not<br>showing midriff, only pack a 1-piece swimsuit and your tank tops are 2 fingers in<br>width for the straps. [NOTE: This is the Hume Lake Christian Camp dress code<br>policy. Please follow this rule.] |